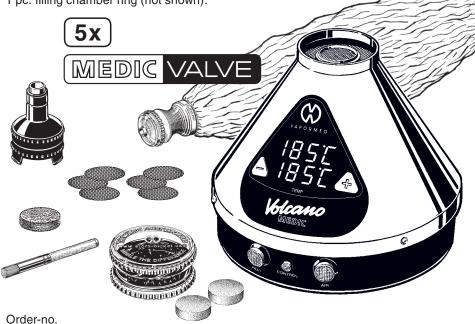

# **VOLCANO MEDIC Vaporization System**

EUR 498.00

Delivery includes 1 pc. VOLCANO MEDIC hot air generator, 5 pcs. MEDIC VALVE balloon (standard size 12.5 l) with mouthpiece, 1 pc. filling chamber, 1 pc. instructions for use (not shown), 6 pcs. screen, 1 pc. liquid pad, 2 pcs. air filter, 1 pc. cleaning brush, 1 pc. herb mill, 3 pcs. filling chamber clip (not shown), 1 pc. filling chamber ring (not shown).