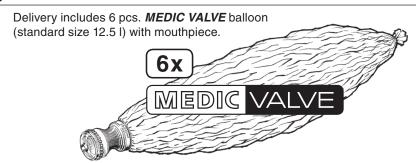

# **VOLCANO MEDIC Vaporization System**

EUR 498.00

Delivery includes 1 pc. VOLCANO MEDIC hot air generator, 5 pcs. MEDIC VALVE balloon (standard size 12.5 l) with mouthpiece, 1 pc. filling chamber, 1 pc. instructions for use (not shown), 6 pcs. screen, 1 pc. liquid pad, 2 pcs. air filter, 1 pc. cleaning brush, 1 pc. herb mill, 3 pcs. filling chamber clip (not shown), 1 pc. filling chamber ring (not shown).